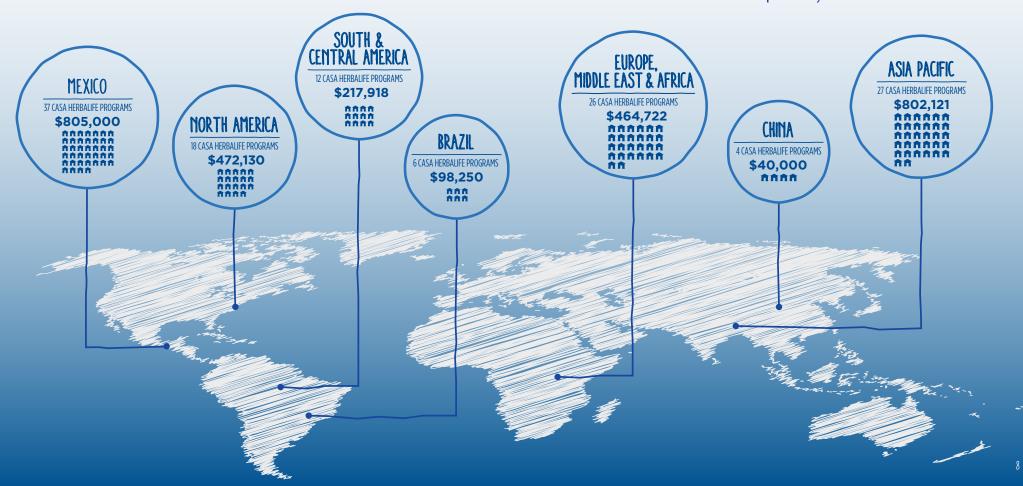

| 2                     | 2%        |
| Hospice                             | 4                     | 3%        |
| Hospital                            | 6                     | 5%        |
| Orphanage                           | 63                    | 48%       |
| Preschool                           | 4                     | 3%        |
| Women's Shelter                     | 1                     | 1%        |
| GRAND TOTAL                         | 130                   | 100%      |

### TOGETHER, WE ARE STRONG



HFF's Casa Herbalife Program partners with charitable children's organizations by funding grants for healthy meals, professional nutrition staff and education. All funds raised in 2016 support programs in 2017.

2016 GRANTS \$2,919,141

DISASTER RELIEF \$65,062





#### CASA HERBALIFE AROUND THE WORLD





BAAN NOKKAMIN FOUNDATION



BEIJING SOS CHILDREN'S VILLAGES BEIJING, CHINA



CHILD FUND KOREA SEOUL, SOUTH KOREA



DAEGU CHILDREN'S WELFARE CENTER DAEGU CITY, SOUTH KOREA



DONG TAM SOCIAL SUPPORT CENTER QUY NHON, VIETNAM



FOUNDATION FOR CHILDREN NAKHON PATHOM, THAILAND



FU-YUANG ELEMENTARY SCHOOL HUALIEN, TAIWAN



GOOD SAMARITAN HOI KLANG, MALAYSIA



GUANGZHOU XINFU MERCY CARE HOUSE GUANGZHOU, CHINA



YONGSAN-GU, SOUTH KOREA



KAOHSIUNG MUNICIPAL SHANLIN PRIMARY SCHOOL KAOHSIUNG CITY TAIWAN



KOBE, JAPAN

LIGHTHOUSE FOUNDATION RICHMOND, AUSTRALIA



NANJING CHILDREN WELFARE INSTITUTE NANJING, CHINA



ORPHANAGE HUONG DUONG CHAU THANH A DISTRICT, VIETNAM



PERTH, AUSTRALIA



PERTUBUHAN KEBAJIKAN AMITABHA MALAYSIA JOHOR BAHRU, MALA