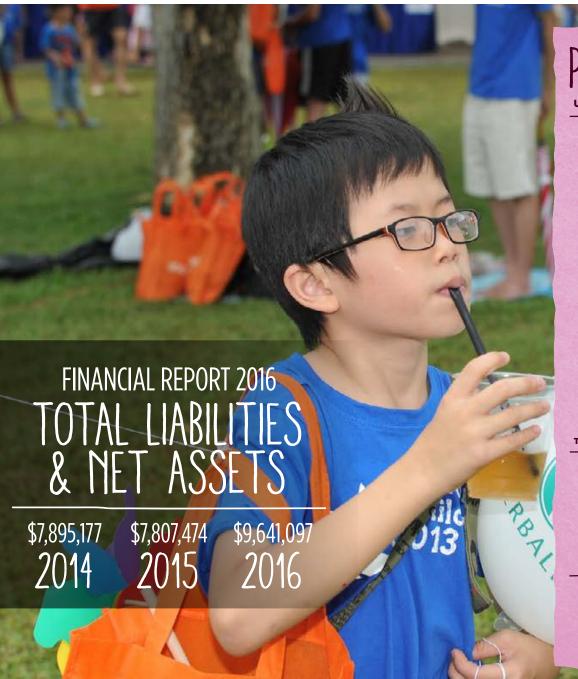

Note: All figures are in U.S. dollars.

**NET ASSETS AT END OF YEAR** 

**CHANGE IN NET ASSETS** 

**NET ASSETS AT BEGINNING OF YEAR** 

(135,164)

7,752,929

\$ 7,617,765

(1,791,586)

\$ 9,409,351

7,617,765